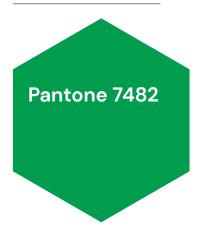

l colour.ai
- (5) NEOF\_logo\_black.ai
- 6 NEOF\_logo\_white.ai

Where required for digital use, such as web and internal docs, such as Word and PowerPoint use:

- (4) NEOF\_logo\_full colour\_small.png
- 5 NEOF\_logo\_black\_small.png
- 6 NEOF\_logo\_white\_small.png

Large png versions are saved as above with \_large.png if required at a larger size.

## LOGO USAGE



Print 25mm Screen 95px

#### Minimum size

To maintain clarity and legibility, do not use the logo smaller than the minimum size.



## Clear space

Ideally the logo should always have some clear space around it which is the height of the 'N' in the logo.



**A5** 

40mm wide

Α4

50mm wide

**A3** 

65mm wide

#### Recommended sizes

Guidance is given here to the size of the logo to keep consistency.

## **OUR COLOURS**



#### **CMYK**

C90 MO Y93 KO

#### **RGB**

RO G176 B55

#### HEX

#00B550



#### **CMYK**

C48 M29 Y26 K76

#### **RGB**

R51 G63 B72

#### **HEX**

#333F48

## OUR TYPEFACE

#### **Primary**

## **DM Sans**

**DM Sans Regular** 

DM Sans Italic

**DM Sans Medium** 

DM Sans Medium Italic

**DM Sans Bold** 

DM Sans Medium Italic

### Secondary

# **Arial**

Arial Regular

Arial Italic

Arial Bold

Arial Bold Italic

Our primary typeface is DM Sans which is a Google Font. This should be used on externally designed material and the website.

Where this is not available Arial would be the alternative.